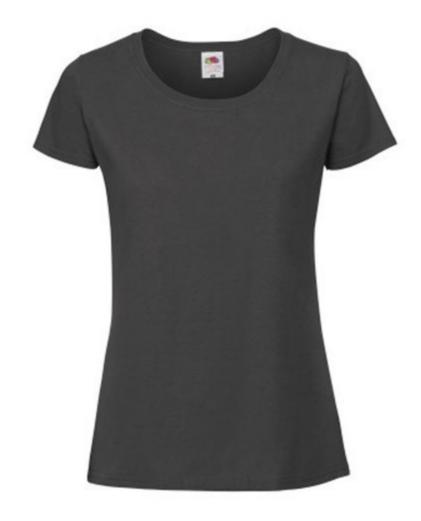

# FRUIT OF THE LOOM, LADIES ICONIC RINGSPUN PREMIUM T, WOMEN'S T-SHIRT, LIGHT GRAPHITE "S

## **Basic informations**

Size: S

Size: S

Color: Bright graphite

# **Specification**

Fruit of the Loom, Ladies Iconic Ringspun Premium T, women's T-shirt, light graphite "S. Women's cotton T-shirt, T-shirt made of 100% Iconic Ringspun cotton, 195gm / m2, soft feel under toes and on skin, slight adhesive collar, washable up to 60 degrees, slightly strung with a modern cut. Branding: DTG, screen printing, flex, flock